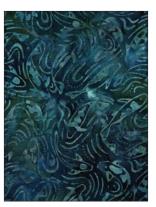

Free pattern: Dreaming of Hue by Benartex (48" x 56")

SPRING 2018 SHOPTALK • 10

17 SKUS 100% COTTON PRINTS SHOWN AT 20% OF ACTUAL SIZE FULL COLLECTION (15 YD): SPLASH15 FULL COLLECTION (6 YD): SPLASH06 SEPT/OCT DELIVERY Think of the water in the ocean, or in a lake in the country. The waves move with the wind, sometimes gentle, sometimes fierce. These *Splash Balis* capture that movement with a cool collection of water-blue balis. Ranging from very dark to pale blue, this is the perfect collection for your colorwall. In addition to water, they'll also be perfect to use for sky in your landscape quilts. Or... mix them together and make a totally cool blue modern quilt. Quilt with blues!