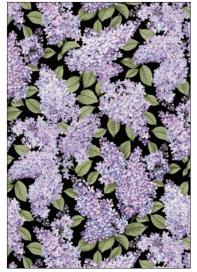

As a quilter, Jackie Robinson knows what it takes to make great quilts, and her collections are always the perfect balance of large, medium and small scale prints. Her *Lilacs in Bloom* is a perfect example, and there are loads of additional patterns on her website, animasquilts.com.

5427-55 MOONLIT TEXTURE MIDNIGHT

5427-66 MOONLIT TEXTURE PURPLE

SPRING 2018 SHOPTALK • 4

27 SKUS 100% COTTON PRINTS SHOWN AT 20% OF ACTUAL SIZE FULL COLLECTION (15 YD): LIBLM15 FULL COLLECTION (10 YD): LIBLM10 AUG/SEPT DELIVERY ANIMASQUILTS.COM It takes exquisite fabrics to make the kinds of quilts that Jackie Robinson creates! This collection is a perfect example! The detail in these prints is extraordinary... from each petal of the lilacs to the wonderful coordinates that Jackie's included. With this sort of color and detail (and Jackie's patterns), every project will be a winner!

Free pattern: Love Lilacs by Jackie Robinson (57" x 77")

5480-12 LILACS IN BLOOM BLACK

5480-40 LILACS IN BLOOM SAGE

5481-12

LILACS IN BLOOM

BLACK

5481-40 LILACS IN BLOOM SAGE

5482-09 LILACS AND WAVE WHITE