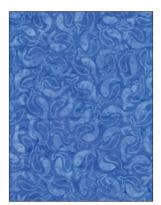

Free pattern: Dreaming of Hue by Benartex (48" x 56")

SPRING 2018 SHOPTALK • 10

17 SKUS 100% COTTON PRINTS SHOWN AT 20% OF ACTUAL SIZE FULL COLLECTION (15 YD): SPLASH15 FULL COLLECTION (6 YD): SPLASH06 SEPT/OCT DELIVERY Think of the water in the ocean, or in a lake in the country. The waves move with the wind, sometimes gentle, sometimes fierce. These *Splash Balis* capture that movement with a cool collection of water-blue balis. Ranging from very dark to pale blue, this is the perfect collection for your colorwall. In addition to water, they'll also be perfect to use for sky in your landscape quilts. Or... mix them together and make a totally cool blue modern quilt. Quilt with blues!

Free pattern: Swimming Time by Benartex (61" x 78")

6612-50 SHARKS TIDAL POOL

6612-52 SHARKS OCEAN

6612-54 SHARKS AQUA/LIME

6612-55 SHARKS NAVY

6612-59 SHARKS NAVY/MOSS

6613-50 SPLASH TIDAL POOL

6613-51 SPLASH STONE WASH