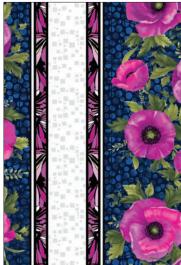

# Dear Shop Quiner,

Ann Lauer has chosen to feature the largest, most luscious poppies available, and colored them in rich purple and fuchsia. These *Midnight Poppies* colors are simply spectacular! Be sure to visit Ann's website, grizzlygulchgallery.com for more wonderful pattern ideas.

132 WEST 36TH ST, 4TH FLOOR NEW YORK, NY 10018 • T: 212-840-3250 • BENARTEX.COM

28 SKUS 100% COTTON PRINTS SHOWN AT 20% OF ACTUAL SIZE FULL COLLECTION (15 YD): MDPOP15 FULL COLLECTION (10 YD): MDPOP10 JULY/AUG DELIVERY GRIZZLYGULCHGALLERY.COM These poppies are unforgettable! The large scale and brilliant shades just seem to pop from the fabric, and the thoughtful coordinates make designing easy... any way you mix and match them just seems perfect! Perfect, too for applique projects! Be sure to look for the accompanying patterns for loads of other design ideas.