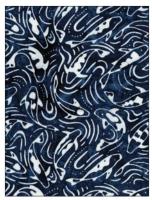

Free pattern: Swimming Time by Benartex (61" x 78")

6612-50 SHARKS TIDAL POOL

6612-52 SHARKS OCEAN

6612-54 SHARKS AQUA/LIME

6612-55 SHARKS NAVY

6612-59 SHARKS NAVY/MOSS

6613-50 SPLASH TIDAL POOL

6613-51 SPLASH STONE WASH

6613-53 SPLASH BLUE/GREEN

6613-56 SPLASH BLUE/VIOLET

6613-84 SPLASH TURQUOISE

6614-80 SHOWERS CARIBBEAN

6615-55 FISH NAVY

6615-58 FISH DARK BLUE

6614-82 SHOWERS LIGHT AQUA

6615-05 FISH WHITE/BLUE

6615-52 FISH OCEAN

Ask for our specialty catalog for our new precuts!