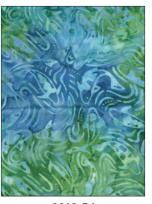

Free pattern: Dreaming of Hue by Benartex (48" x 56")

SPRING 2018 SHOPTALK • 10

17 SKUS 100% COTTON PRINTS SHOWN AT 20% OF ACTUAL SIZE FULL COLLECTION (15 YD): SPLASH15 FULL COLLECTION (6 YD): SPLASH06 SEPT/OCT DELIVERY Think of the water in the ocean, or in a lake in the country. The waves move with the wind, sometimes gentle, sometimes fierce. These *Splash Balis* capture that movement with a cool collection of water-blue balis. Ranging from very dark to pale blue, this is the perfect collection for your colorwall. In addition to water, they'll also be perfect to use for sky in your landscape quilts. Or... mix them together and make a totally cool blue modern quilt. Quilt with blues!

Free pattern: Swimming Time by Benartex (61" x 78")

6612-50 SHARKS TIDAL POOL

6612-52 SHARKS OCEAN

6612-54 SHARKS AQUA/LIME

6612-55 SHARKS NAVY

6612-59 SHARKS NAVY/MOSS

6613-50 SPLASH TIDAL POOL

6613-51 SPLASH STONE WASH

6613-53 SPLASH BLUE/GREEN

6613-56 SPLASH BLUE/VIOLET

6613-84 SPLASH TURQUOISE

6614-80 SHOWERS CARIBBEAN

6615-55 FISH NAVY

6615-58 FISH DARK BLUE

6614-82 SHOWERS LIGHT AQUA

6615-05 FISH WHITE/BLUE