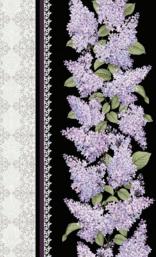

As a quilter, Jackie Robinson knows what it takes to make great quilts, and her collections are always the perfect balance of large, medium and small scale prints. Her *Lilacs in Bloom* is a perfect example, and there are loads of additional patterns on her website, animasquilts.com.

5427-55 MOONLIT TEXTURE MIDNIGHT

5427-66 MOONLIT TEXTURE PURPLE

SPRING 2018 SHOPTALK • 4

27 SKUS 100% COTTON PRINTS SHOWN AT 20% OF ACTUAL SIZE FULL COLLECTION (15 YD): LIBLM15 FULL COLLECTION (10 YD): LIBLM10 AUG/SEPT DELIVERY ANIMASQUILTS.COM It takes exquisite fabrics to make the kinds of quilts that Jackie Robinson creates! This collection is a perfect example! The detail in these prints is extraordinary... from each petal of the lilacs to the wonderful coordinates that Jackie's included. With this sort of color and detail (and Jackie's patterns), every project will be a winner!

LILACS AND WAVE SAGE

BLACK

LILAC VINE SCROLL BLACK

LIGHT GRAY

5483-13 LILAC VINE SCROLL LT GRAY

SAGE

VINE SCROLL

BLACK