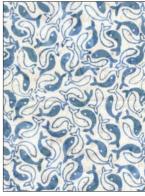

Free pattern: Swimming Time by Benartex (61" x 78")

6612-50 SHARKS TIDAL POOL

6612-52 SHARKS OCEAN

6612-54 SHARKS AQUA/LIME

6612-55 SHARKS NAVY

6612-59 SHARKS NAVY/MOSS

6613-50 SPLASH TIDAL POOL

6613-51 SPLASH STONE WASH

6613-53 SPLASH BLUE/GREEN

6613-56 SPLASH BLUE/VIOLET

6613-84 SPLASH TURQUOISE

6614-80 SHOWERS CARIBBEAN

6615-55 FISH NAVY

6615-58 FISH DARK BLUE

6614-82 SHOWERS LIGHT AQUA

6615-05 FISH WHITE/BLUE

6615-52 FISH OCEAN

Ask for our specialty catalog for our new precuts!