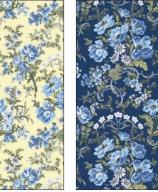

VIOLET

5484-44 VINE SCROLL GREEN

WHITE

17 SKUS 100% COTTON PRINTS SHOWN AT 20% OF ACTUAL SIZE FULL COLLECTION (15 YD): GABRI15 FULL COLLECTION (10 YD): GABRI10 SEPT/OCT DELIVERY Of all the color mixes available, blue and yellow is always a favorite! Our *Gabrielle* line is a perfect example. We've mixed large and medium florals and added a useful collection of mini prints to create this collection. However you mix them up, the blue and yellow colorway and the exquisite prints create projects that can be used in any room... from the kitchen to the bedroom. Perfect, too for apparel and craft projects, *Gabrielle* is a definite must have for any season.