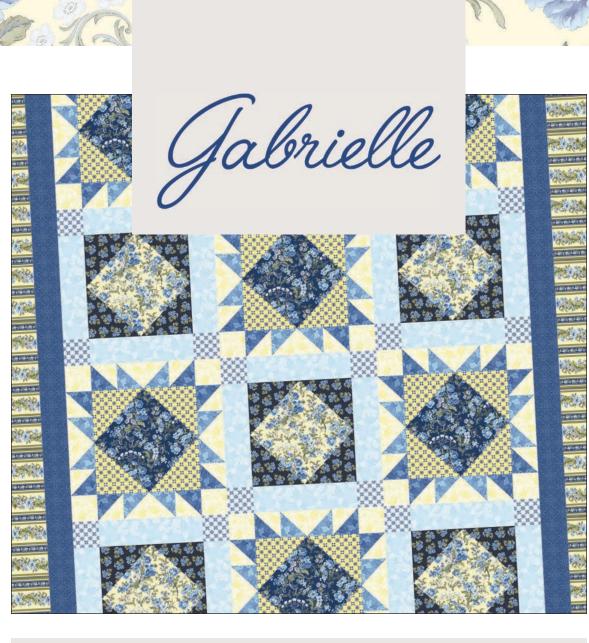

Our *Gabrielle* collection is the sort that never goes out of style. Beautiful classic blue and yellow flowers, paisleys and rich textures make this a must-have for every shop.

Our Stone Quarry Balis have a unique stone-rubbed textured look and a rainbow of colors. Buy now! Want more? Soft and rich blues, some mixed with a touch of green, gives our Bali Splash triple dyes the feel of cool water! Blues are always a favorite, and these Balis will be the perfect addition to your colorwall.

VIOLET

5484-44 VINE SCROLL GREEN

WHITE

17 SKUS 100% COTTON PRINTS SHOWN AT 20% OF ACTUAL SIZE FULL COLLECTION (15 YD): GABRI15 FULL COLLECTION (10 YD): GABRI10 SEPT/OCT DELIVERY Of all the color mixes available, blue and yellow is always a favorite! Our *Gabrielle* line is a perfect example. We've mixed large and medium florals and added a useful collection of mini prints to create this collection. However you mix them up, the blue and yellow colorway and the exquisite prints create projects that can be used in any room... from the kitchen to the bedroom. Perfect, too for apparel and craft projects, *Gabrielle* is a definite must have for any season.