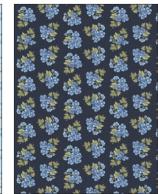

Our *Gabrielle* collection is the sort that never goes out of style. Beautiful classic blue and yellow flowers, paisleys and rich textures make this a must-have for every shop.

Our Stone Quarry Balis have a unique stone-rubbed textured look and a rainbow of colors. Buy now! Want more? Soft and rich blues, some mixed with a touch of green, gives our Bali Splash triple dyes the feel of cool water! Blues are always a favorite, and these Balis will be the perfect addition to your colorwall.