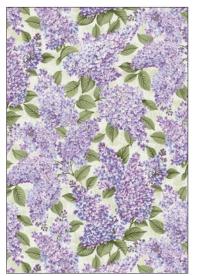

As a quilter, Jackie Robinson knows what it takes to make great quilts, and her collections are always the perfect balance of large, medium and small scale prints. Her *Lilacs in Bloom* is a perfect example, and there are loads of additional patterns on her website, animasquilts.com.

5427-55 MOONLIT TEXTURE MIDNIGHT

5427-66 MOONLIT TEXTURE PURPLE

SPRING 2018 SHOPTALK • 4

27 SKUS 100% COTTON PRINTS SHOWN AT 20% OF ACTUAL SIZE FULL COLLECTION (15 YD): LIBLM15 FULL COLLECTION (10 YD): LIBLM10 AUG/SEPT DELIVERY ANIMASQUILTS.COM It takes exquisite fabrics to make the kinds of quilts that Jackie Robinson creates! This collection is a perfect example! The detail in these prints is extraordinary... from each petal of the lilacs to the wonderful coordinates that Jackie's included. With this sort of color and detail (and Jackie's patterns), every project will be a winner!

Free pattern: Love Lilacs by Jackie Robinson (57" x 77")

5480-12 LILACS IN BLOOM BLACK

5480-40 LILACS IN BLOOM SAGE

5481-12

LILACS IN BLOOM

BLACK

5481-40 LILACS IN BLOOM SAGE

5482-09 LILACS AND WAVE WHITE