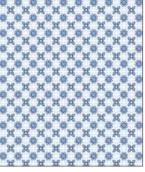

VIOLET

5484-44 VINE SCROLL GREEN

WHITE

17 SKUS 100% COTTON PRINTS SHOWN AT 20% OF ACTUAL SIZE FULL COLLECTION (15 YD): GABRI15 FULL COLLECTION (10 YD): GABRI10 SEPT/OCT DELIVERY Of all the color mixes available, blue and yellow is always a favorite! Our *Gabrielle* line is a perfect example. We've mixed large and medium florals and added a useful collection of mini prints to create this collection. However you mix them up, the blue and yellow colorway and the exquisite prints create projects that can be used in any room... from the kitchen to the bedroom. Perfect, too for apparel and craft projects, *Gabrielle* is a definite must have for any season.

4221-33 **GABRIELLE STRIPE** YELLOW

GABRIELLE BOUQUET **FLOWERS - BLUE** 

4220-55

4220-33 GABRIELLE BOUQUET FLOWERS - YELLOW

4222-05 GABRIELLE NOUVEAU LIGHT BLUE

4223-03

4225-51 GABRIELLE TILE **BLUE/WHITE** 