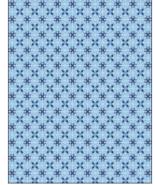

VIOLET

5484-44 VINE SCROLL GREEN

WHITE

17 SKUS 100% COTTON PRINTS SHOWN AT 20% OF ACTUAL SIZE FULL COLLECTION (15 YD): GABRI15 FULL COLLECTION (10 YD): GABRI10 SEPT/OCT DELIVERY Of all the color mixes available, blue and yellow is always a favorite! Our *Gabrielle* line is a perfect example. We've mixed large and medium florals and added a useful collection of mini prints to create this collection. However you mix them up, the blue and yellow colorway and the exquisite prints create projects that can be used in any room... from the kitchen to the bedroom. Perfect, too for apparel and craft projects, *Gabrielle* is a definite must have for any season.

4222-52

**GABRIELLE NOUVEAU** 

MEDIUM BLUE

4224-51 GABRIELLE FOULARD **BLUE/WHITE** 

4222-50

GABRIELLE NOUVEAU

SKY BLUE

4224-50 **GABRIELLE FOULARD** SKY BLUE