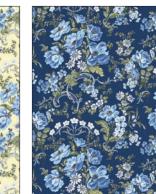

VIOLET

5484-44 VINE SCROLL GREEN

WHITE

17 SKUS 100% COTTON PRINTS SHOWN AT 20% OF ACTUAL SIZE FULL COLLECTION (15 YD): GABRI15 FULL COLLECTION (10 YD): GABRI10 SEPT/OCT DELIVERY Of all the color mixes available, blue and yellow is always a favorite! Our *Gabrielle* line is a perfect example. We've mixed large and medium florals and added a useful collection of mini prints to create this collection. However you mix them up, the blue and yellow colorway and the exquisite prints create projects that can be used in any room... from the kitchen to the bedroom. Perfect, too for apparel and craft projects, *Gabrielle* is a definite must have for any season.