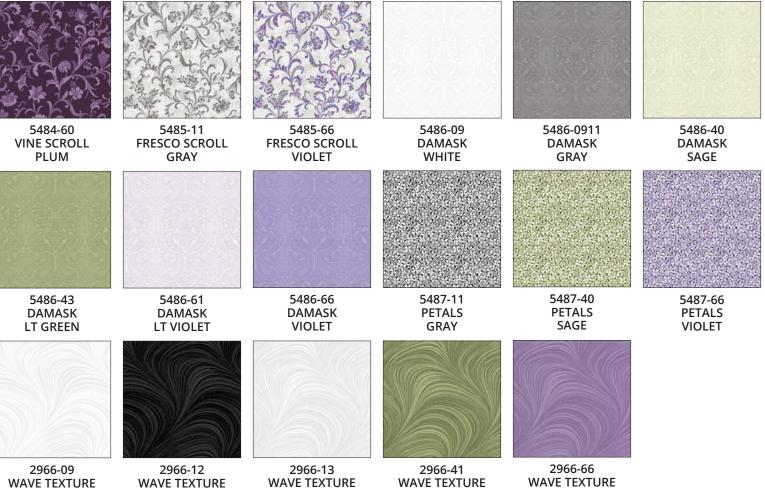

LILACS AND WAVE SAGE

BLACK

LILAC VINE SCROLL BLACK

LIGHT GRAY

5483-13 LILAC VINE SCROLL LT GRAY

SAGE

VINE SCROLL

BLACK

VIOLET

5484-44 VINE SCROLL GREEN

WHITE

17 SKUS 100% COTTON PRINTS SHOWN AT 20% OF ACTUAL SIZE FULL COLLECTION (15 YD): GABRI15 FULL COLLECTION (10 YD): GABRI10 SEPT/OCT DELIVERY Of all the color mixes available, blue and yellow is always a favorite! Our *Gabrielle* line is a perfect example. We've mixed large and medium florals and added a useful collection of mini prints to create this collection. However you mix them up, the blue and yellow colorway and the exquisite prints create projects that can be used in any room... from the kitchen to the bedroom. Perfect, too for apparel and craft projects, *Gabrielle* is a definite must have for any season.