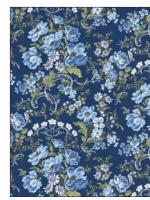

VIOLET

5484-44 VINE SCROLL GREEN

WHITE

17 SKUS 100% COTTON PRINTS SHOWN AT 20% OF ACTUAL SIZE FULL COLLECTION (15 YD): GABRI15 FULL COLLECTION (10 YD): GABRI10 SEPT/OCT DELIVERY Of all the color mixes available, blue and yellow is always a favorite! Our *Gabrielle* line is a perfect example. We've mixed large and medium florals and added a useful collection of mini prints to create this collection. However you mix them up, the blue and yellow colorway and the exquisite prints create projects that can be used in any room... from the kitchen to the bedroom. Perfect, too for apparel and craft projects, *Gabrielle* is a definite must have for any season.