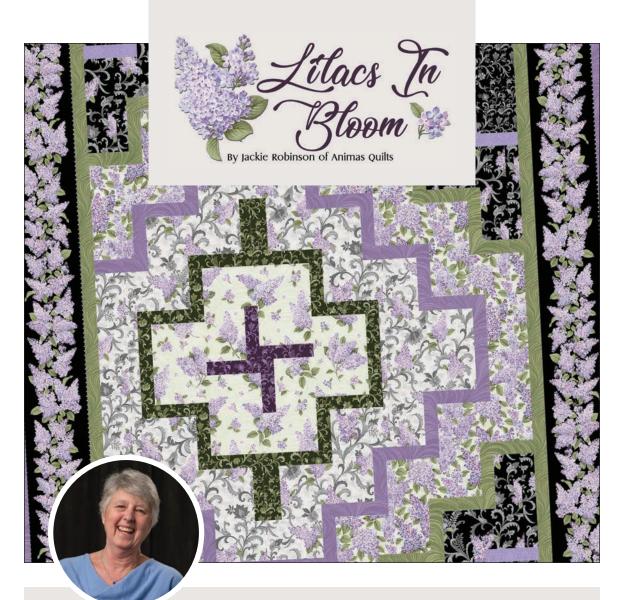

As a quilter, Jackie Robinson knows what it takes to make great quilts, and her collections are always the perfect balance of large, medium and small scale prints. Her *Lilacs in Bloom* is a perfect example, and there are loads of additional patterns on her website, animasquilts.com.

5427-55 MOONLIT TEXTURE MIDNIGHT

5427-66 MOONLIT TEXTURE PURPLE

SPRING 2018 SHOPTALK • 4

27 SKUS 100% COTTON PRINTS SHOWN AT 20% OF ACTUAL SIZE FULL COLLECTION (15 YD): LIBLM15 FULL COLLECTION (10 YD): LIBLM10 AUG/SEPT DELIVERY ANIMASQUILTS.COM It takes exquisite fabrics to make the kinds of quilts that Jackie Robinson creates! This collection is a perfect example! The detail in these prints is extraordinary... from each petal of the lilacs to the wonderful coordinates that Jackie's included. With this sort of color and detail (and Jackie's patterns), every project will be a winner!

Free pattern: Love Lilacs by Jackie Robinson (57" x 77")

5480-12 LILACS IN BLOOM BLACK

5480-40 LILACS IN BLOOM SAGE

5481-12

LILACS IN BLOOM

BLACK

5481-40 LILACS IN BLOOM SAGE

5482-09 LILACS AND WAVE WHITE