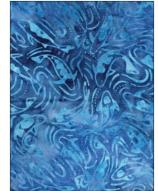

Free pattern: Dreaming of Hue by Benartex (48" x 56")

SPRING 2018 SHOPTALK • 10

17 SKUS 100% COTTON PRINTS SHOWN AT 20% OF ACTUAL SIZE FULL COLLECTION (15 YD): SPLASH15 FULL COLLECTION (6 YD): SPLASH06 SEPT/OCT DELIVERY Think of the water in the ocean, or in a lake in the country. The waves move with the wind, sometimes gentle, sometimes fierce. These *Splash Balis* capture that movement with a cool collection of water-blue balis. Ranging from very dark to pale blue, this is the perfect collection for your colorwall. In addition to water, they'll also be perfect to use for sky in your landscape quilts. Or... mix them together and make a totally cool blue modern quilt. Quilt with blues!

Free pattern: Swimming Time by Benartex (61" x 78")

6612-50 SHARKS TIDAL POOL

6612-52 SHARKS OCEAN

6612-54 SHARKS AQUA/LIME

6612-55 SHARKS NAVY

6612-59 SHARKS NAVY/MOSS

6613-50 SPLASH TIDAL POOL

6613-51 SPLASH STONE WASH

6613-53 SPLASH BLUE/GREEN

6613-56 SPLASH BLUE/VIOLET

6613-84 SPLASH TURQUOISE

6614-80 SHOWERS CARIBBEAN

6615-55 FISH NAVY

6615-58 FISH DARK BLUE

6614-82 SHOWERS LIGHT AQUA

6615-05 FISH WHITE/BLUE