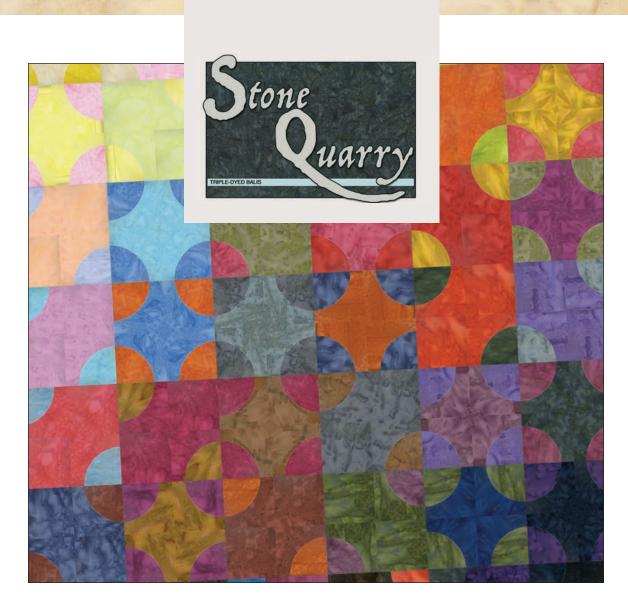

Our *Gabrielle* collection is the sort that never goes out of style. Beautiful classic blue and yellow flowers, paisleys and rich textures make this a must-have for every shop.

Our Stone Quarry Balis have a unique stone-rubbed textured look and a rainbow of colors. Buy now! Want more? Soft and rich blues, some mixed with a touch of green, gives our Bali Splash triple dyes the feel of cool water! Blues are always a favorite, and these Balis will be the perfect addition to your colorwall.

4224-33 GABRIELLE FOULARD YELLOW

6132-50 ASHLEY SKY BLUE

6132-53 ASHLEY NAVY

42 SKUS 100% COTTON PRINTS SHOWN AT 20% OF ACTUAL SIZE FULL COLLECTION (15 YD): STONQ15 FULL COLLECTION (6 YD): STONQ06 OCT/NOV DELIVERY Imagine a rainbow of balis, from softest pastels to midtone brights and deep jewel tones. Imagine them all in one easy-to-use collection. You've just imagined our Stone Quarry Balis. Use these unique stone-rubbed textured looks in all your important projects. Imagination. It's what Stone Quarry Balis are all about. Get yours today!