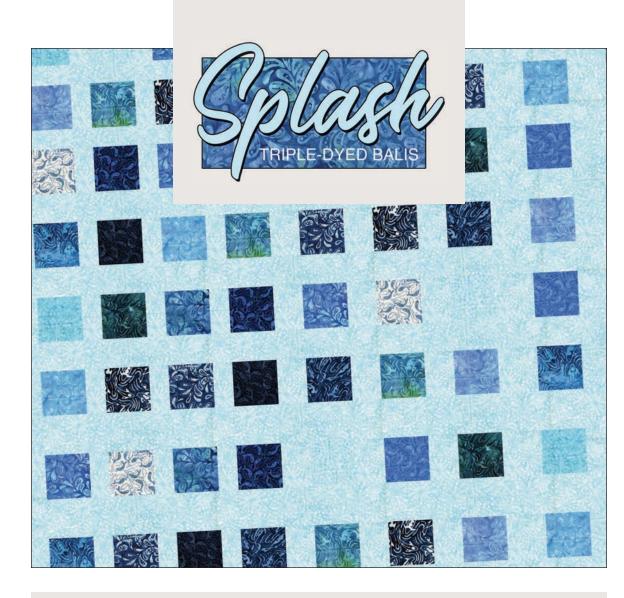

Our *Gabrielle* collection is the sort that never goes out of style. Beautiful classic blue and yellow flowers, paisleys and rich textures make this a must-have for every shop.

Our Stone Quarry Balis have a unique stone-rubbed textured look and a rainbow of colors. Buy now! Want more? Soft and rich blues, some mixed with a touch of green, gives our Bali Splash triple dyes the feel of cool water! Blues are always a favorite, and these Balis will be the perfect addition to your colorwall.

Free pattern: Dreaming of Hue by Benartex (48" x 56")

SPRING 2018 SHOPTALK • 10

17 SKUS 100% COTTON PRINTS SHOWN AT 20% OF ACTUAL SIZE FULL COLLECTION (15 YD): SPLASH15 FULL COLLECTION (6 YD): SPLASH06 SEPT/OCT DELIVERY Think of the water in the ocean, or in a lake in the country. The waves move with the wind, sometimes gentle, sometimes fierce. These *Splash Balis* capture that movement with a cool collection of water-blue balis. Ranging from very dark to pale blue, this is the perfect collection for your colorwall. In addition to water, they'll also be perfect to use for sky in your landscape quilts. Or... mix them together and make a totally cool blue modern quilt. Quilt with blues!