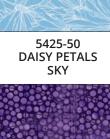

622-26 MIDNIGHT POPPY TOSS WHITE/FUCHSIA

4208-62 SMALL GEO SQUARES VIOLET

5425-05 DAISY PETALS LIGHT BLUE

5425-60 DAISY PETALS LAVENDER

622-60 MIDNIGHT POPPY TOSS WHITE/PURPLE

4208-66 SMALL GEO SQUARES PURPLE

5425-09 DAISY PETALS WHITE

5426-26 CRISS-CROSS DOT FUCHSIA/PURPLE

4208-09

SMALL GEO SQUARES

WHITE

5422-50 MOONLIT POPPIES BLUE

5425-12

DAISY PETALS

BLACK

5426-50

**CRISS-CROSS DOT** 

**BLUE/GREEN** 

5422-66 MOONLIT POPPIES PURPLE

4208-12

SMALL GEO SQUARES

5425-22 DAISY PETALS PINK