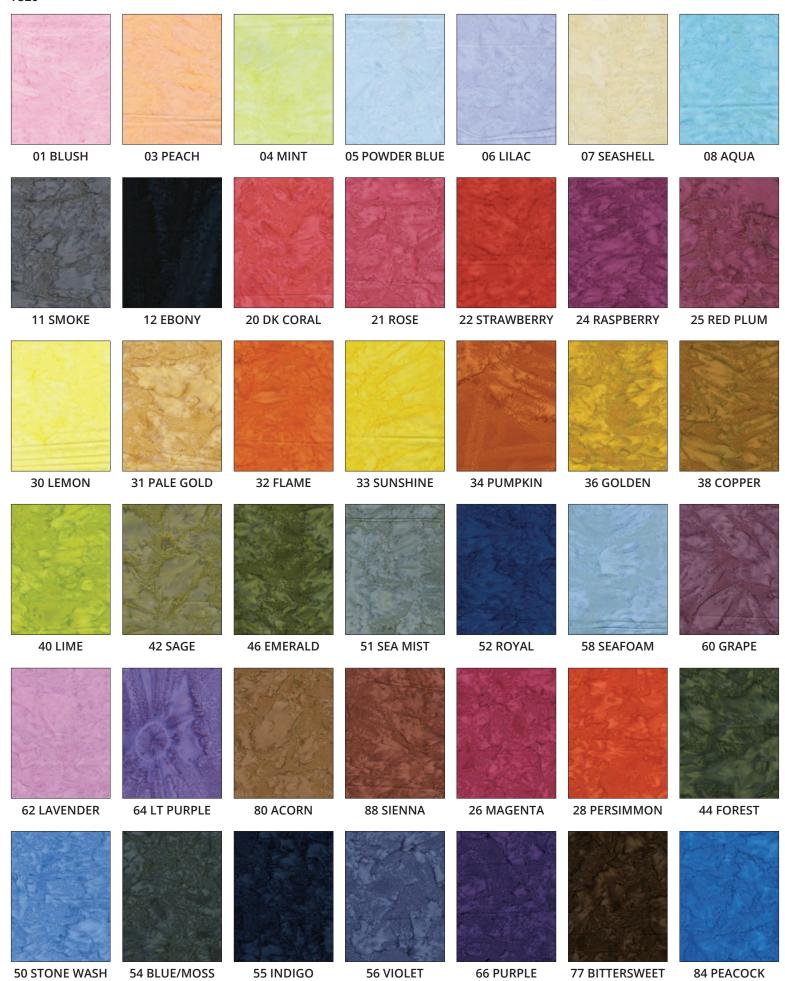

4224-33 GABRIELLE FOULARD YELLOW

6132-50 ASHLEY SKY BLUE

6132-53 ASHLEY NAVY

42 SKUS 100% COTTON PRINTS SHOWN AT 20% OF ACTUAL SIZE FULL COLLECTION (15 YD): STONQ15 FULL COLLECTION (6 YD): STONQ06 OCT/NOV DELIVERY Imagine a rainbow of balis, from softest pastels to midtone brights and deep jewel tones. Imagine them all in one easy-to-use collection. You've just imagined our Stone Quarry Balis. Use these unique stone-rubbed textured looks in all your important projects. Imagination. It's what Stone Quarry Balis are all about. Get yours today!