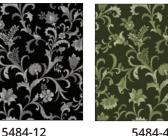

LILACS AND WAVE SAGE

BLACK

LILAC VINE SCROLL BLACK

LIGHT GRAY

5483-13 LILAC VINE SCROLL LT GRAY

SAGE

VINE SCROLL

BLACK

VIOLET

5484-44 VINE SCROLL GREEN

WHITE

17 SKUS 100% COTTON PRINTS SHOWN AT 20% OF ACTUAL SIZE FULL COLLECTION (15 YD): GABRI15 FULL COLLECTION (10 YD): GABRI10 SEPT/OCT DELIVERY Of all the color mixes available, blue and yellow is always a favorite! Our *Gabrielle* line is a perfect example. We've mixed large and medium florals and added a useful collection of mini prints to create this collection. However you mix them up, the blue and yellow colorway and the exquisite prints create projects that can be used in any room... from the kitchen to the bedroom. Perfect, too for apparel and craft projects, *Gabrielle* is a definite must have for any season.