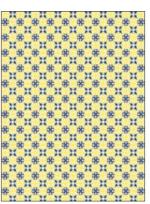

VIOLET

5484-44 VINE SCROLL GREEN

WHITE

17 SKUS 100% COTTON PRINTS SHOWN AT 20% OF ACTUAL SIZE FULL COLLECTION (15 YD): GABRI15 FULL COLLECTION (10 YD): GABRI10 SEPT/OCT DELIVERY Of all the color mixes available, blue and yellow is always a favorite! Our *Gabrielle* line is a perfect example. We've mixed large and medium florals and added a useful collection of mini prints to create this collection. However you mix them up, the blue and yellow colorway and the exquisite prints create projects that can be used in any room... from the kitchen to the bedroom. Perfect, too for apparel and craft projects, *Gabrielle* is a definite must have for any season.

4221-33 **GABRIELLE STRIPE** YELLOW

GABRIELLE BOUQUET **FLOWERS - BLUE** 

4220-55

4220-33 GABRIELLE BOUQUET FLOWERS - YELLOW

4222-05 GABRIELLE NOUVEAU LIGHT BLUE

4223-03

4225-51 GABRIELLE TILE **BLUE/WHITE** 