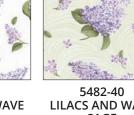

Free pattern: Love Lilacs by Jackie Robinson (57" x 77")

5480-12 LILACS IN BLOOM BLACK

5480-40 LILACS IN BLOOM SAGE

5481-12

LILACS IN BLOOM

BLACK

5481-40 LILACS IN BLOOM SAGE

5482-09 LILACS AND WAVE WHITE