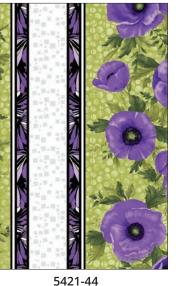

132 WEST 36TH ST, 4TH FLOOR NEW YORK, NY 10018 • T: 212-840-3250 • BENARTEX.COM

28 SKUS 100% COTTON PRINTS SHOWN AT 20% OF ACTUAL SIZE FULL COLLECTION (15 YD): MDPOP15 FULL COLLECTION (10 YD): MDPOP10 JULY/AUG DELIVERY GRIZZLYGULCHGALLERY.COM These poppies are unforgettable! The large scale and brilliant shades just seem to pop from the fabric, and the thoughtful coordinates make designing easy... any way you mix and match them just seems perfect! Perfect, too for applique projects! Be sure to look for the accompanying patterns for loads of other design ideas.

Free pattern: Poppy Toss by Ann Lauer (64" x 80")

5420-44 MIDNIGHT POPPIES GREEN/PURPLE

5420-55 MIDNIGHT POPPIES MIDNIGHT/FUCHSIA

**MIDNIGHT POPPY STRIPE** 

GREEN/PURPLE

5421-55 MIDNIGHT POPPY STRIPE MIDNIGHT/FUCHSIA