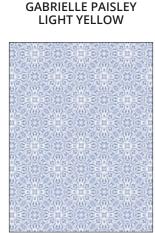

Our *Gabrielle* collection is the sort that never goes out of style. Beautiful classic blue and yellow flowers, paisleys and rich textures make this a must-have for every shop.

Our Stone Quarry Balis have a unique stone-rubbed textured look and a rainbow of colors. Buy now! Want more? Soft and rich blues, some mixed with a touch of green, gives our Bali Splash triple dyes the feel of cool water! Blues are always a favorite, and these Balis will be the perfect addition to your colorwall.

VIOLET

5484-44 VINE SCROLL GREEN

WHITE

17 SKUS 100% COTTON PRINTS SHOWN AT 20% OF ACTUAL SIZE FULL COLLECTION (15 YD): GABRI15 FULL COLLECTION (10 YD): GABRI10 SEPT/OCT DELIVERY Of all the color mixes available, blue and yellow is always a favorite! Our *Gabrielle* line is a perfect example. We've mixed large and medium florals and added a useful collection of mini prints to create this collection. However you mix them up, the blue and yellow colorway and the exquisite prints create projects that can be used in any room... from the kitchen to the bedroom. Perfect, too for apparel and craft projects, *Gabrielle* is a definite must have for any season.

Free pattern: Signs of Spring by Benartex (58" x 73")

4223-05 **GABRIELLE PAISLEY** LIGHT BLUE

4225-55

GABRIELLE TILE

BLUE

4222-03 **GABRIELLE NOUVEAU** 

LIGHT YELLOW

GABRIELLE STRIPE BLUE