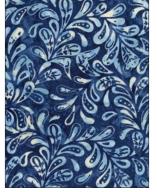

VIOLET

5484-44 VINE SCROLL GREEN

WHITE

17 SKUS 100% COTTON PRINTS SHOWN AT 20% OF ACTUAL SIZE FULL COLLECTION (15 YD): GABRI15 FULL COLLECTION (10 YD): GABRI10 SEPT/OCT DELIVERY Of all the color mixes available, blue and yellow is always a favorite! Our *Gabrielle* line is a perfect example. We've mixed large and medium florals and added a useful collection of mini prints to create this collection. However you mix them up, the blue and yellow colorway and the exquisite prints create projects that can be used in any room... from the kitchen to the bedroom. Perfect, too for apparel and craft projects, *Gabrielle* is a definite must have for any season.

Free pattern: Signs of Spring by Benartex (58" x 73")

4223-05 **GABRIELLE PAISLEY** LIGHT BLUE

4225-55

GABRIELLE TILE

BLUE

4222-03 **GABRIELLE NOUVEAU** 

LIGHT YELLOW

GABRIELLE STRIPE BLUE